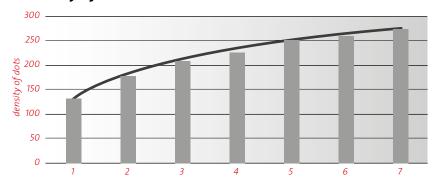

article 306
100% cotton with polyamide dots

before washing

after washing

Possibilities to analyse:

Rating with Grades

Colormatching System

Digital Imaging System (DIS)

## Wascator CLS, different load sizes, Evaluation with DIS, density of Dots

load size in kg