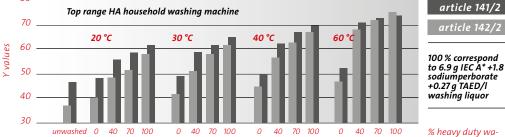

## General washing behaviour 80

article 142/2

100 % correspond to 6.9 g IEC A\* +1.8 g sodiumperborate +0.27 g TAED/I washing liquor

% heavy duty wa-shing powder

article 142/2 soiling on polyester/cotton

Article 141/142 are sensitive to the amount of detergent, to the temperature and to lipases. They are little affected by bleaching agents and insensitive to other enzymes like proteases, amylases and cellulases.