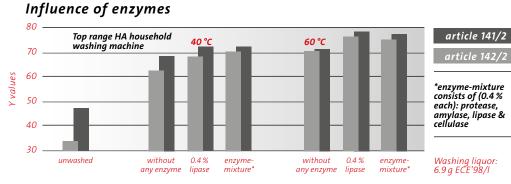

## General washing behaviour 80

article 142/2

100 % correspond to 6.9 g IEC A\* +1.8 g sodiumperborate +0.27 g TAED/I washing liquor

% heavy duty wa-shing powder

article 142/2 soiling on polyester/cotton

Article 141/142 are sensitive to the amount of detergent, to the temperature and to lipases. They are little affected by bleaching agents and insensitive to other enzymes like proteases, amylases and cellulases.