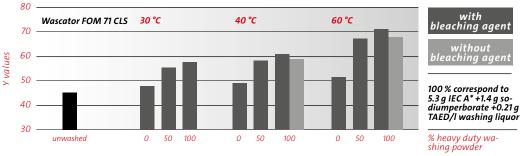

## General washing behaviour 80

article 142/2

100 % correspond to 6.9 g IEC A\* +1.8 g sodiumperborate +0.27 g TAED/I washing liquor

% heavy duty wa-shing powder

article 142/2 soiling on polyester/cotton

Article 141/142 are sensitive to the amount of detergent, to the temperature and to lipases. They are little affected by bleaching agents and insensitive to other enzymes like proteases, amylases and cellulases.